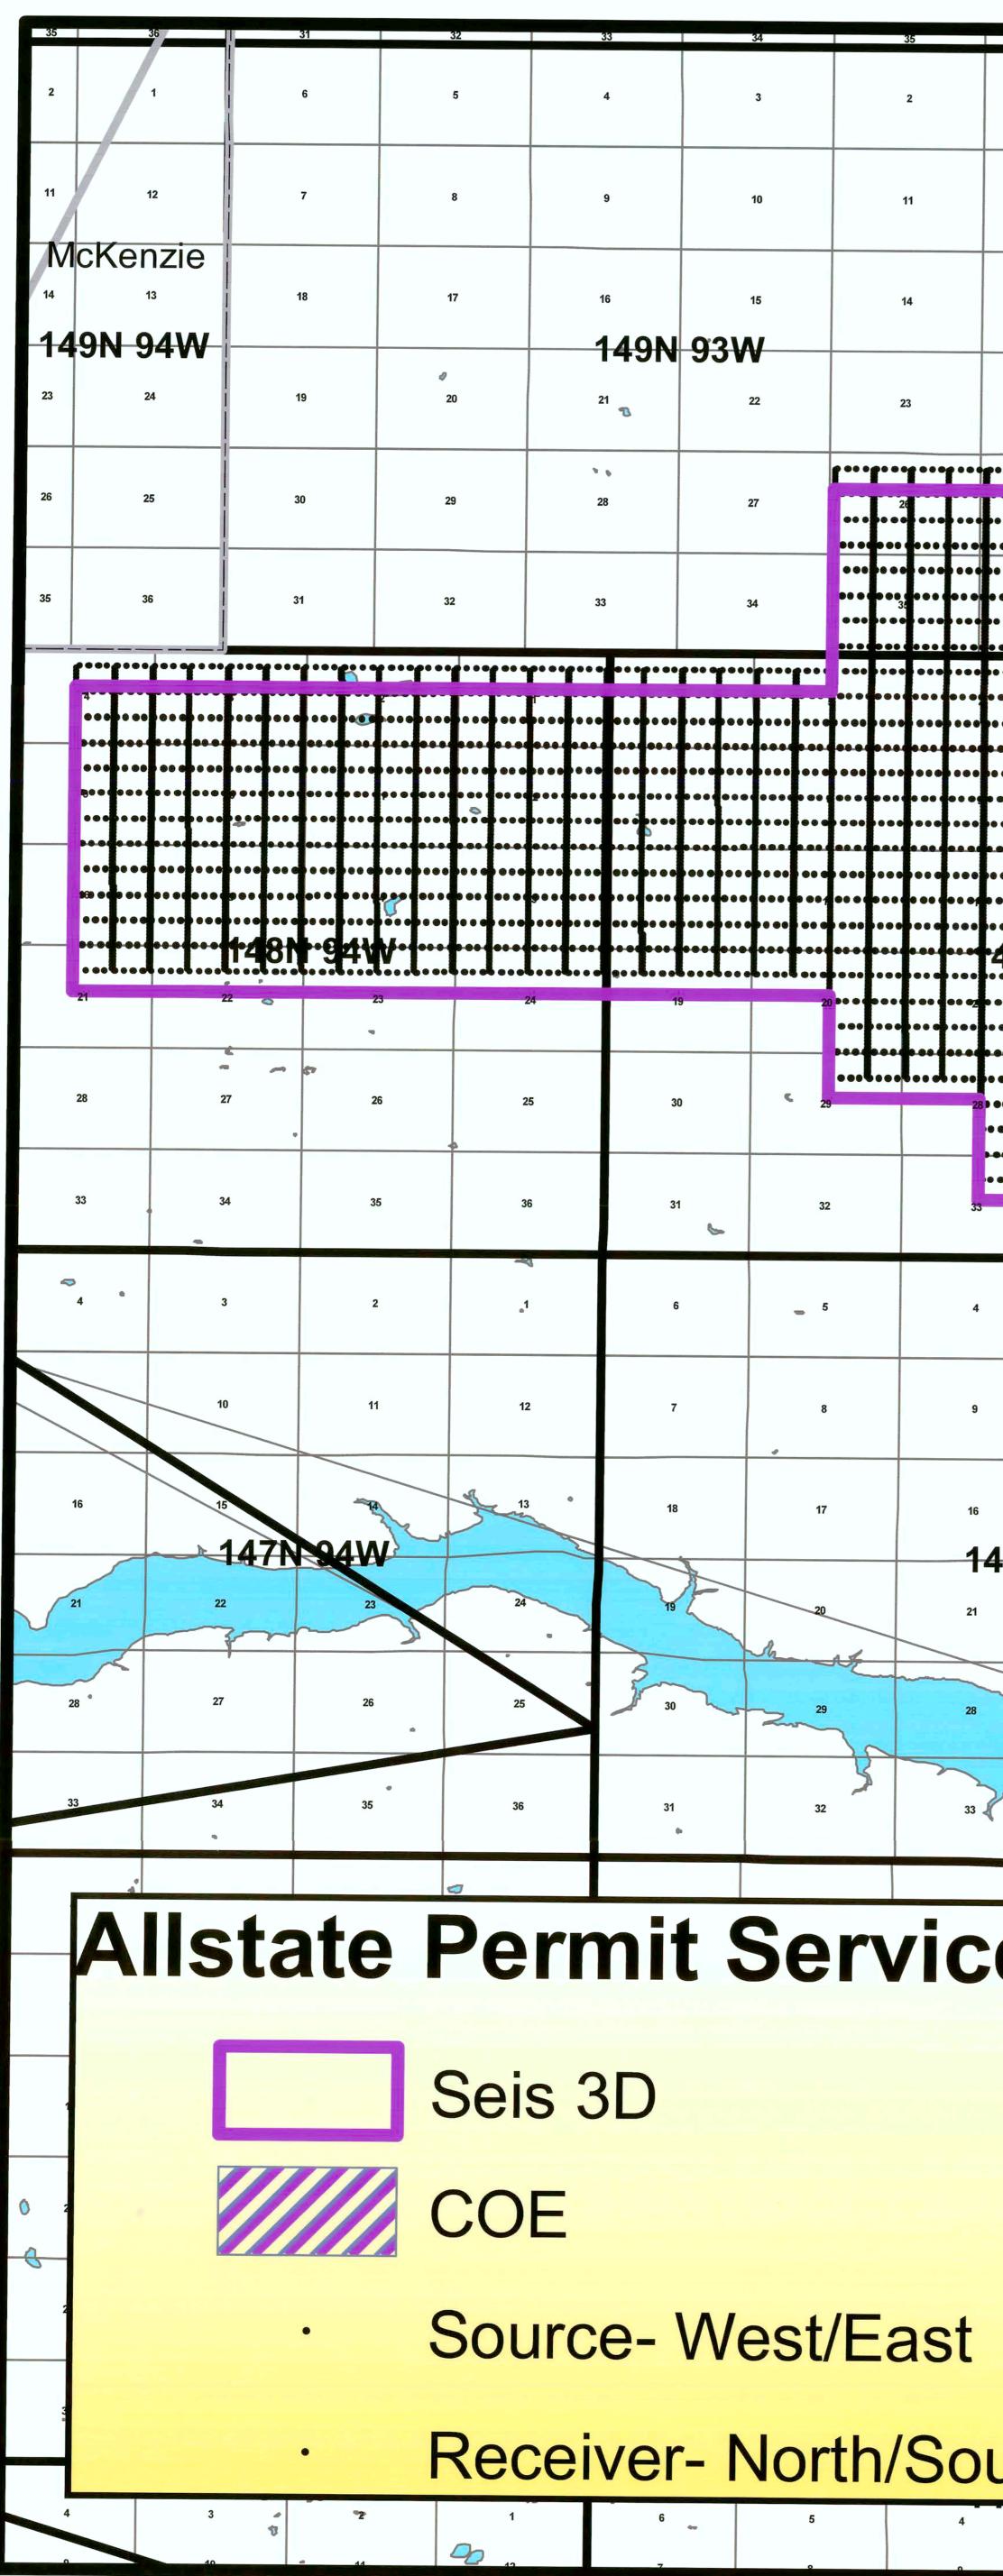

This letter is to serve as notice that all landowners within ½ mile of the Seis 3D project area have been provided a copy of NDCC Section 38-.08.1-04.1 and NDCC Chapter 38.11.1.

Regards, La

Kirsten Anderson Permit Agent CGGVeritas PO Box 955 New Town, ND 58763 651-895-0002 T148N R94W SECTIONS 1-4, 9-16, 21-24 / T149N R93W SECTIONS 25, 26, 35, 36 / T148N R93W SECTIONS 1-29, 33-36 / T147N R93W SECTIONS 1-3, 11-14, 23-26, 35, 36 / T146N R93W SECTIONS 1-3, 11-14, 23-26, 35, 36 / T146N R93W SECTIONS 1-3, 11-14, 23-26, 35, 36 / T149N R92W SECTIONS 26-35 · T149N R92W SECTIONS 26-35 · T148N R92W SECTIONS 26-35 · T147N R92W SECTIONS 5-8, 13-36 · T147N R92W SECTIONS ALL · T146N R92W SECTIONS 1-12 · T148N R91W SECTIONS 15-22, 26-36 · T147N R91W SECTIONS 1-15, 17, 18 · T148N R90W SECTION 31 T147N R90W SECTION 31

- 1. A pre-program meeting with state seismic inspector Tom Torstenson may be required. You must contact him at 701-290-1546 (cell) or 701-227-7436 at least 24 hours prior to any exploration operations.
- 2. All variances for distance restrictions are to be furnished, and a pre-plot map displaying any source points that do not comply with the distance restriction rule must be supplied to the inspector.
- 3. The following information must be submitted within 30 days of the completion of the project by the Geophysical Company:
  - a. Completion Report,
  - b. Completion Affidavit,
  - c. Post Plot Map. It must show all water wells, buildings, underground cisterns, pipelines, and flowing springs that fall within the program area and within one half mile of the perimeter of the program.
  - d. SD card or email: <u>ttorstenson@nd.gov</u> with all source and receiver points,
  - e. Letter stating that the Geophysical Company has given all surface owner's a copy of the Section and Chapter of the NDCC as stated in paragraph 5.
- 4. The following information must be submitted within 30 days of the completion of the project by the SUBCONTRACTOR(s) (when applicable):
  - a. Plugging Report
  - b. Plugging Affidavit